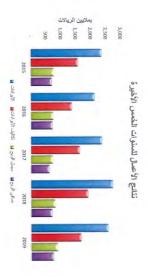

النمــو المســـتمر بــاِذن اللــه، وتعزيــز مكانتهــا فـى النســواق المحليــة والعالميــة، ويوضــح الجــدول تتمتع الشركة المتقدمة للبتروكيماويات بمركز مالى قوى ومؤشرات مالية إيجابية تساعد على 4) أصول الشركة وخصومها و نتائج الأعمال للسنوات المالية الخمس الأخيرة : والرسم البياني التاليين نتائج الأعمال للسنوات المالية الخمس الأخيرة :

### () نتائج الأعمال للسنوات الخمس الأخيرة:

| صافي الريح       | Yoq    | AIA      | 177    | 1.44  | YIT    |
|------------------|--------|----------|--------|-------|--------|
| مجمل الريح       | 744    | AYA      | YTY    | YOY   | 3VA    |
| تكاليف الايرادات | 1,790  | 1,971    | 1,757  | 1,741 | 1,095  |
| الايرادات        | 3,09,7 | V14.4    | Y, TAE | 7,179 | Y. TYY |
| البيان           | 27.15  | 67.14    | A1.14  | 47.17 | AT.10  |
| البيان           | 21.14  | 1V 61.14 | A1.14  | P1-14 | 0      |