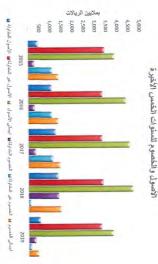

النمــو المســـتمر بــاِذن اللــه، وتعزيــز مكانتهــا فـى النســواق المحليــة والعالميــة، ويوضــح الجــدول تتمتع الشركة المتقدمة للبتروكيماويات بمركز مالى قوى ومؤشرات مالية إيجابية تساعد على 4) أصول الشركة وخصومها و نتائج الأعمال للسنوات المالية الخمس الأخيرة : والرسم البياني التاليين نتائج الأعمال للسنوات المالية الخمس الأخيرة :

### () نتائج الأعمال للسنوات الخمس الأخيرة:

| صافي الريح       | Yoq    | AIA      | 177    | 1.44  | YIT    |
|------------------|--------|----------|--------|-------|--------|
| مجمل الريح       | 744    | AYA      | YTY    | YOY   | 3VA    |
| تكاليف الايرادات | 1,790  | 1,971    | 1,757  | 1,741 | 1,095  |
| الايرادات        | 3,09,7 | V14.4    | Y, TAE | 7,179 | Y. TYY |
| البيان           | 27.15  | 67.14    | A1.14  | 47.17 | AT.10  |
| البيان           | 21.14  | 1V 61.14 | A1.14  | P1-14 | 0      |